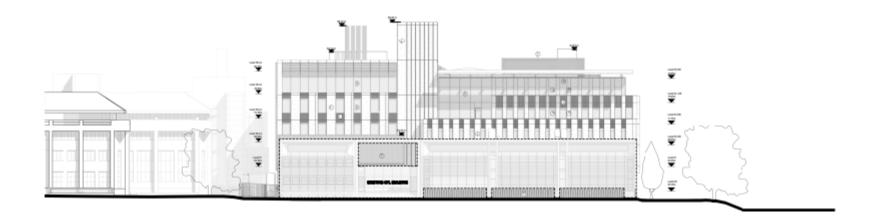

# Existing context elevations - north and south 1 EXISTING CONTEXT ELEVATION - NORTH 2 EXISTING CONTEXT ELEVATION - NORTH **nb**bj Bland, HORZONIA, DISENSIONS SHOWN ROTCATS FIRST OF CONCRETS, FIRST OF SHEATHING, CONTINUES OF THE WASHINGTON RECION THAT OF CONTINUES AND PRESENTING CONTINUES OF THE CONTIN

## Existing context elevations – east and west 1 EXISTING CONTEXT ELEVATION - EAST 2 EXISTING CONTEXT ELEVATION - WEST DRAWINGS HAVE BEEN PREPARED ON AS DRIGINAL SHEET SIZE OF ISO A SERIES, AT (641 a Life and Mind Building (LaMB) **nb**bj HORIZON'A, OMENSIONE SHOWN ROUGHTS FACE OF CONCRETE, FACE OF SHEATHING. CENTERLINE OF COLUMN ORDLINE, OR NACE OF FINEH (WHERCH), UNLESS OTHERS NOTED. VERTICAL DIMENSIONS INDICATE TOP OF SUM, TOP OF SURFLOOR, UNLESS OTHERWISE NOTED. THESE DANGELAND THE EXCLUSIVE PROPERTY OF MISS AND HAVE BEEN PREPARED IN USE IN THE EXECUTION OF THE ENCLUSION PROJECT, USE OR REPRODUCTION FOR ANY OF PURPOSE WITHOUT THE WRITTEN PRINCESION OF NISS IS PROHESTED. PLANNING - EXISTING CONTEXT