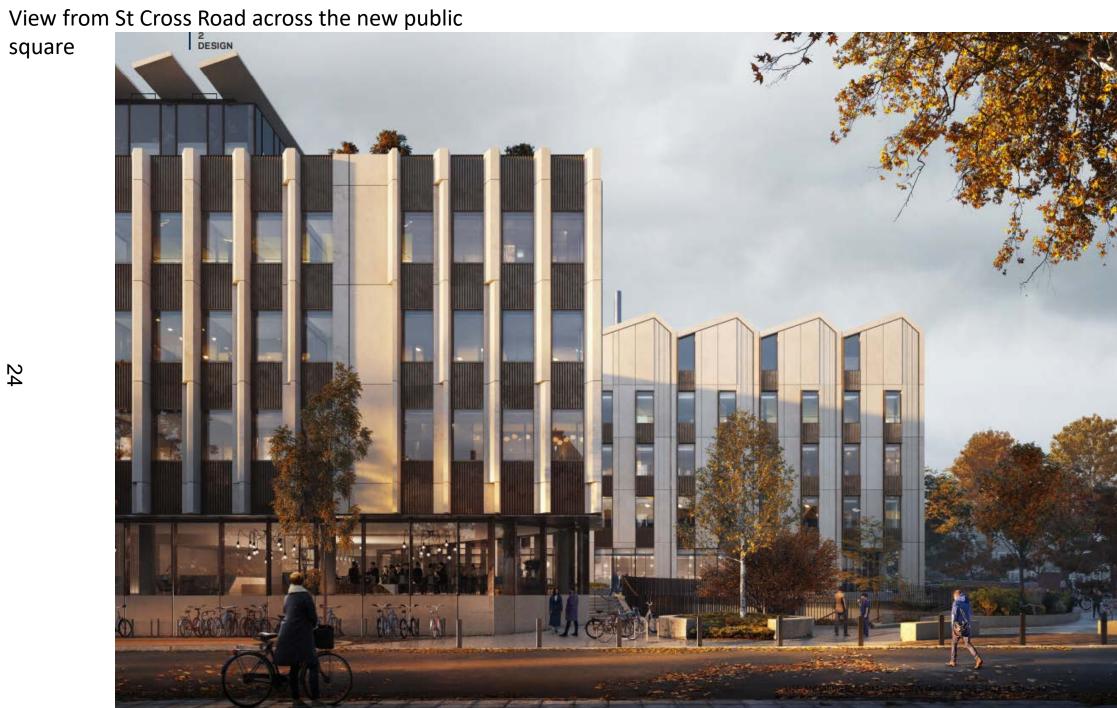

View towards main entrance (right) and St Cross Road and College Grounds (left)

View from sports fields to the south of the proposed development