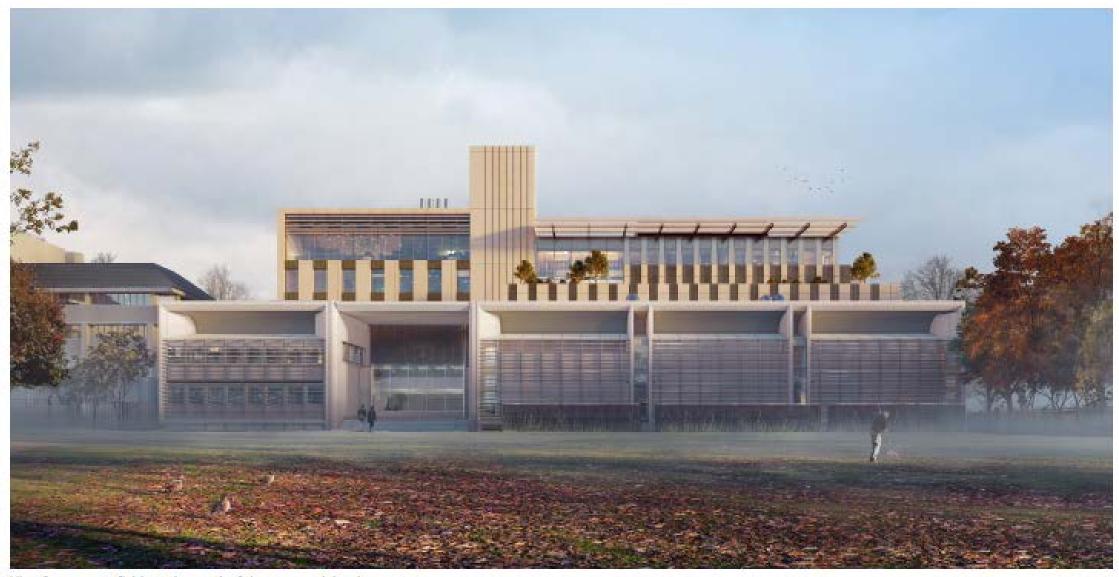

OF THE ENCLUSION PROJECT, USE OR REPRODUCTION FOR ANY OF PURPOSE WITHOUT THE WRITTEN PRINCESION OF NISS IS PROHESTED. PLANNING - EXISTING CONTEXT











1:500 physical model, illustrating articulation concept





square



24

Images of façade treatment

Flex Block facade close-up







Arrival from Marsden cycle path and University Parks



Arrival along South Parks Road from the Science Area, with improved views of Linacre College



The cut back corner offers early views into the square and towards college grounds beyond.

The ground floor windows along South Parks Road are being considered for digital displays to exhibit work of the departments while enhancing privacy for herbarium users behind.



View towards main entrance (right) and St Cross Road and College Grounds (left)



View from sports fields to the south of the proposed development

#### Verified view of proposed building on St Cross Road





#### **Proposed North Elevation**





#### Proposed East elevation onto St Cross Road





#### Proposed east elevation to public open space





#### Proposed south elevation to Oxford University Sports Club playing field





#### Proposed west elevation facing University Buildings within the 'Mansfield Block'







### Proposed context elevations- east and west WHEN ME WELL COLLEGE 1 PROPOSED CONTEXT ELEVATION - EAST 2 PROPOSED CONTEXT ELEVATION - WEST L DAMIN'S HAVE BEEN PREPARED ON AN ORIGINAL SHEET SUS OF BO A SERIES, AT (64) + STANK, 1 HORZON'AL DISENSIONS SHOWN RESCATE FACE OF CONCRETE, FACE OF SHEATHER, Life and Mind Building (LaMB) **nb**bj CENTERING