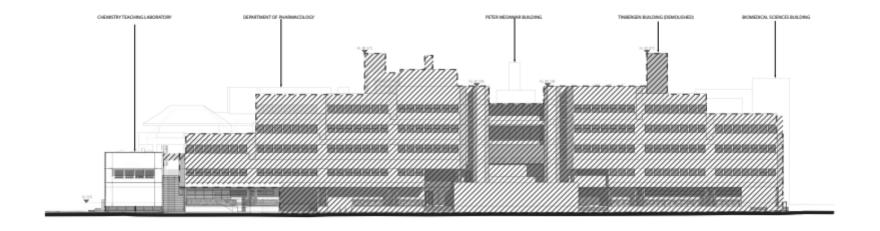

## Existing context elevations – east and west 1 EXISTING CONTEXT ELEVATION - EAST 2 EXISTING CONTEXT ELEVATION - WEST DRAWINGS HAVE BEEN PREPARED ON AS DRIGINAL SHEET SIZE OF ISO A SERIES, AT (641 a Life and Mind Building (LaMB) **nb**bj HORIZON'A, OMENSIONE SHOWN ROUGHTS FACE OF CONCRETE, FACE OF SHEATHING. CENTERLINE OF COLUMN ORDLINE, OR NACE OF FINEH (WHERCH), UNLESS OTHERS NOTED. VERTICAL DIMENSIONS INDICATE TOP OF SUM, TOP OF SURFLOOR, UNLESS OTHERWISE NOTED. THESE DANGELAND THE EXCLUSIVE PROPERTY OF MISS AND HAVE BEEN PREPARED IN USE IN THE EXECUTION OF THE ENCLUSION PROJECT, USE OR REPRODUCTION FOR ANY OF PURPOSE WITHOUT THE WRITTEN PRINCESION OF NISS IS PROHESTED. PLANNING - EXISTING CONTEXT

#### Existing east elevation St Cross Road (Tinbergen demolished shown hatched)

#### Existing west elevation St Cross Road (Tinbergen demolished shown hatched)