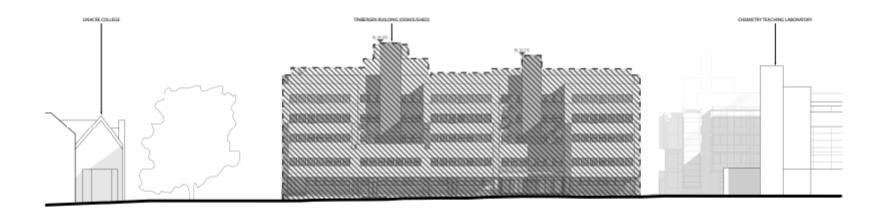

# Existing context elevations - north and south 1 EXISTING CONTEXT ELEVATION - NORTH 2 EXISTING CONTEXT ELEVATION - NORTH **nb**bj Bland, HORZONIA, DISENSIONS SHOWN ROTCATS FIRST OF CONCRETS, FIRST OF SHEATHING, CONTINUES OF THE WASHINGTON RECION THAT OF CONTINUES AND PRESENTING CONTINUES OF THE CONTIN

#### Existing north elevation St Cross Road (Tinbergen demolished shown hatched)

#### Existing south elevation St Cross Road (Tinbergen demolished shown hatched)