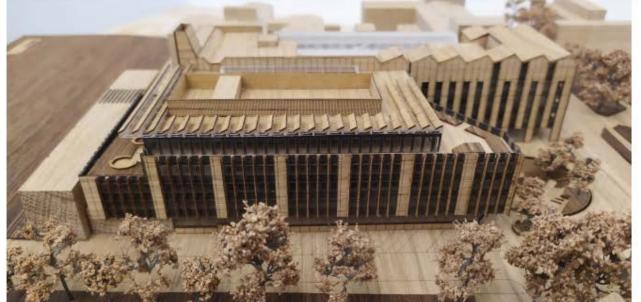

1:500 physical model, illustrating articulation concept

square

24

Images of façade treatment

Flex Block facade close-up

Arrival from Marsden cycle path and University Parks

Arrival along South Parks Road from the Science Area, with improved views of Linacre College

The cut back corner offers early views into the square and towards college grounds beyond.

The ground floor windows along South Parks Road are being considered for digital displays to exhibit work of the departments while enhancing privacy for herbarium users behind.