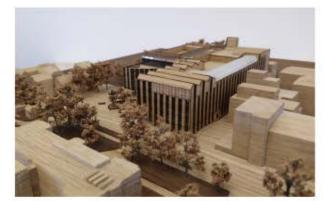

1:500 physical model, illustrating articulation concept

square

24

Images of façade treatment

Flex Block facade close-up

Arrival from Marsden cycle path and University Parks

Arrival along South Parks Road from the Science Area, with improved views of Linacre College