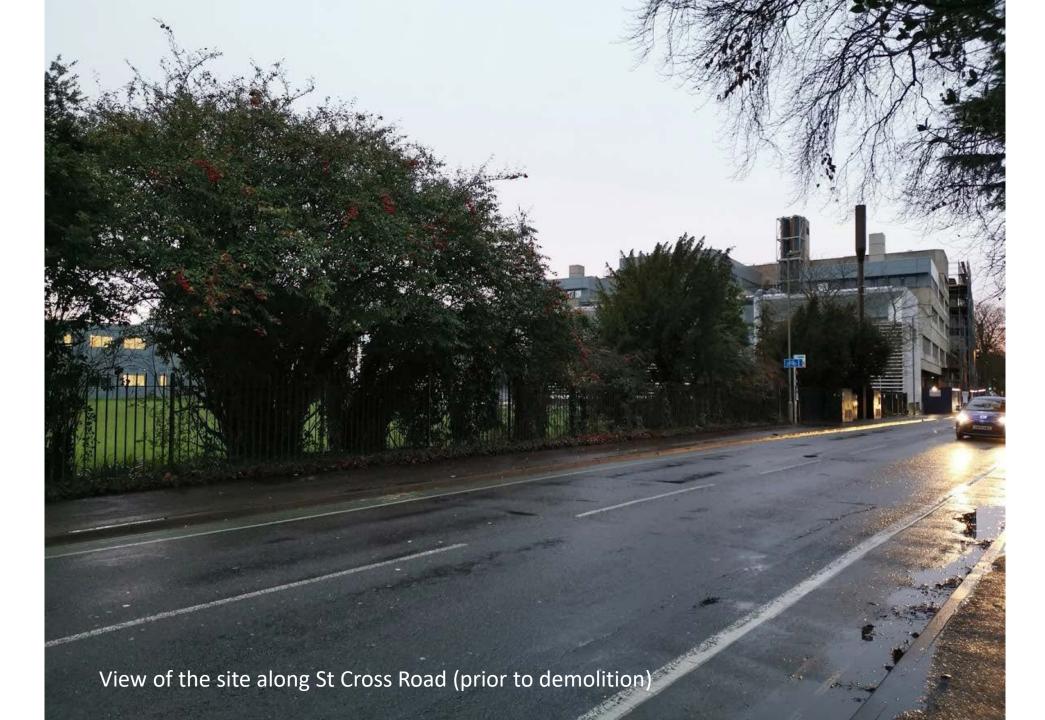

#### Existing north elevation St Cross Road (Tinbergen demolished shown hatched)