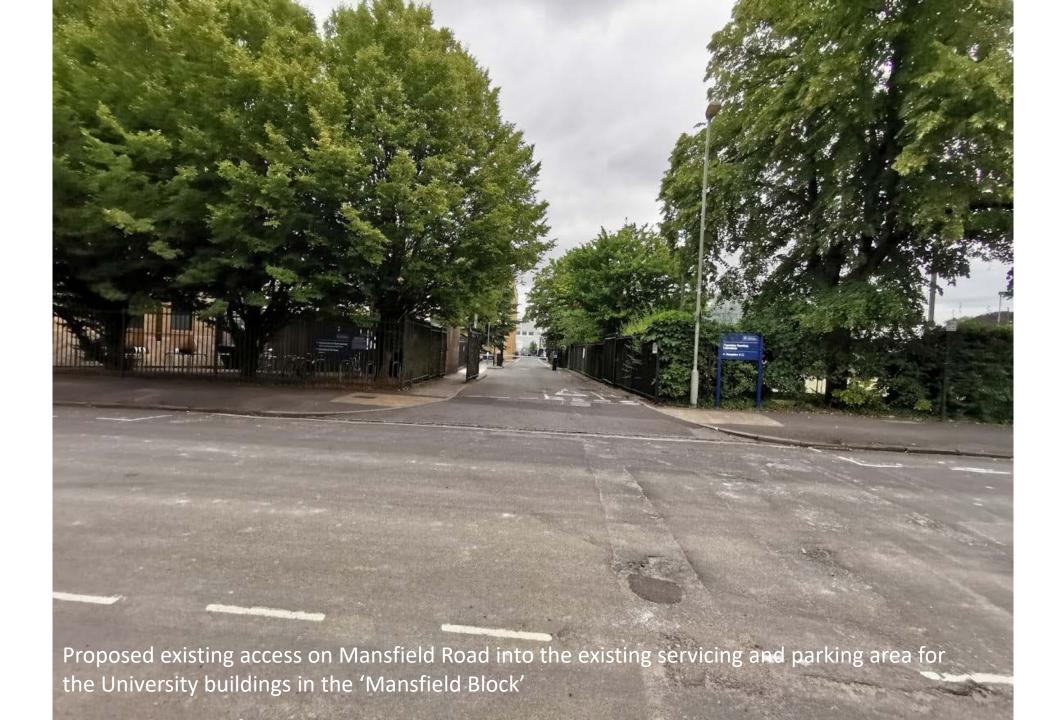

#### Proposed west elevation facing University Buildings within the 'Mansfield Block'