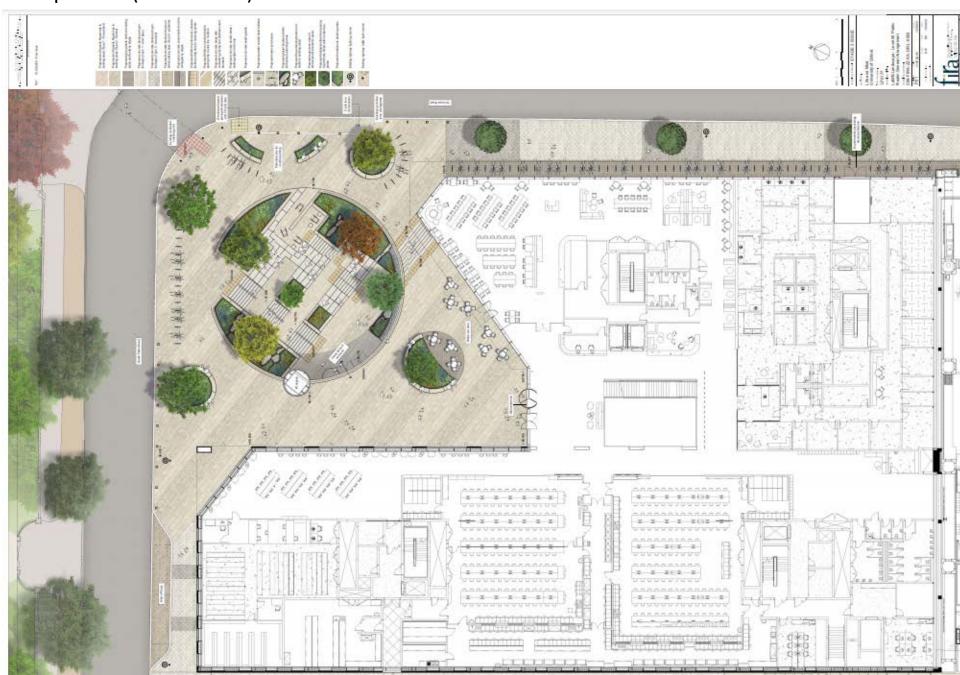

The cut back corner offers early views into the square and towards college grounds beyond.

The ground floor windows along South Parks Road are being considered for digital displays to exhibit work of the departments while enhancing privacy for herbarium users behind.