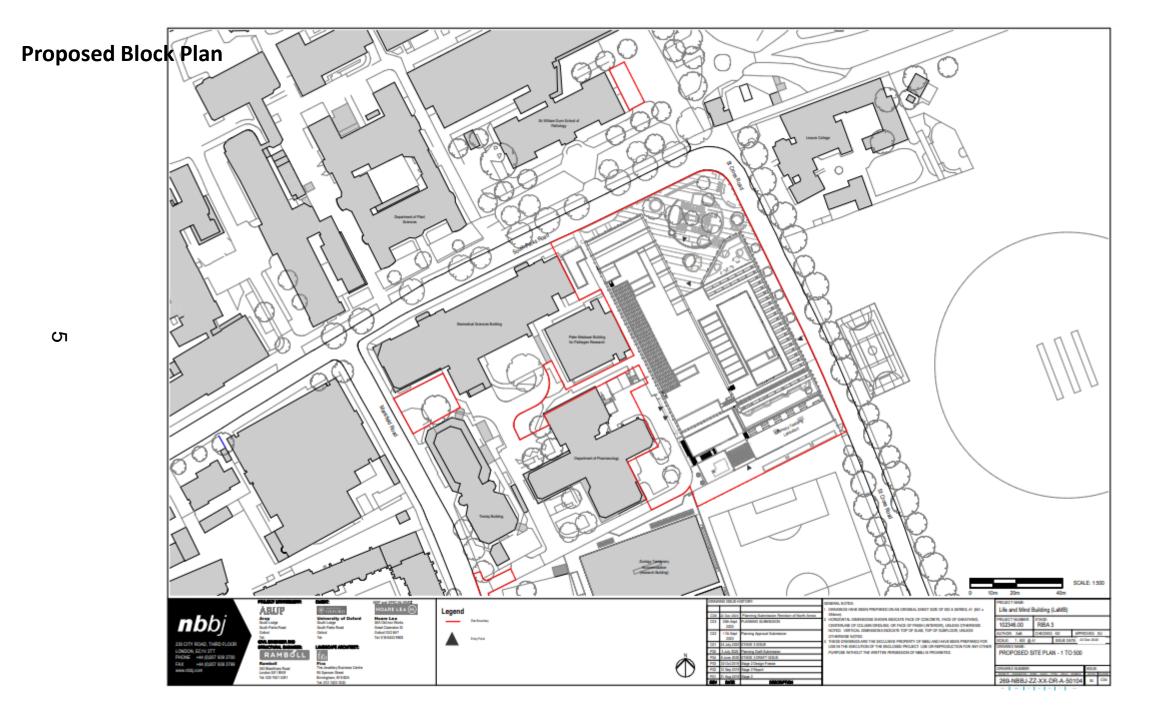

## West Area Planning Committee Presentation

DATE OF THE PROPERTY OF THE PR

Reference Number: 20/02471/FUL

Site Address: Tinbergen, South Parks

Road

**Committee date: 19 January 2021** 

**Proposed Plans, Elevations and Visualisations** 



























1 NORTH ELEVATION

#### Existing north elevation St Cross Road (Tinbergen demolished shown hatched)





#### Existing east elevation St Cross Road (Tinbergen demolished shown hatched)





#### Existing south elevation St Cross Road (Tinbergen demolished shown hatched)





#### Existing west elevation St Cross Road (Tinbergen demolished shown hatched)





# Existing context elevations - north and south 1 EXISTING CONTEXT ELEVATION - NORTH 2 EXISTING CONTEXT ELEVATION - NORTH **nb**bj Bland, HORZONIA, DISENSIONS SHOWN ROTCATS FIRST OF CONCRETS, FIRST OF SHEATHING, CONTINUES OF THE WASHINGTON RECION THAT OF CONTINUES AND PRESENTING CONTINUES OF THE CONTIN

## Existing context elevations – east and west 1 EXISTING CONTEXT ELEVATION - EAST 2 EXISTING CONTEXT ELEVATION -