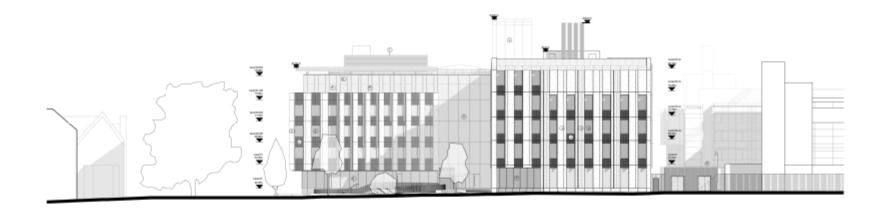

hysical model, illustrating articulation concept





square



24

Images of façade treatment

Flex Block facade close-up







Arrival from Marsden cycle path and University Parks



Arrival along South Parks Road from the Science Area, with improved views of Linacre College



The cut back corner offers early views into the square and towards college grounds beyond.

The ground floor windows along South Parks Road are being considered for digital displays to exhibit work of the departments while enhancing privacy for herbarium users behind.



View towards main entrance (right) and St Cross Road and College Grounds (left)



View from sports fields to the south of the proposed development

#### Verified view of proposed building on St Cross Road





#### **Proposed North Elevation**





#### Proposed East elevation onto St Cross Road





#### Proposed east elevation to public open space





#### Proposed south elevation to Oxford University Sports Club playing field





#### Proposed west elevation facing University Buildings within the 'Mansfield Block'







### Proposed context elevations- east and west WHEN ME WELL COLLEGE 1 PROPOSED CONTEXT ELEVATION - EAST 2 PROPOSED CONTEXT ELEVATION - WEST L DAMIN'S HAVE BEEN PREPARED ON AN ORIGINAL SHEET SUS OF BO A SERIES, AT (64) + STANK, 1 HORZON'AL DISENSIONS SHOWN RESCATE FACE OF CONCRETE, FACE OF SHEATHER, Life and Mind Building (LaMB) **nb**bj CENTERING OF COLUMN ORDINAL OR FACE OF PRISH (WERROR, UNLESS OTHERWISE NOTE) WINTON, DWEISION ENDOUGH TOF OF BLAS. TOP OF BURLOOK, UNLESS CHARRISES SCHOOL THESE STANSMISSANIT