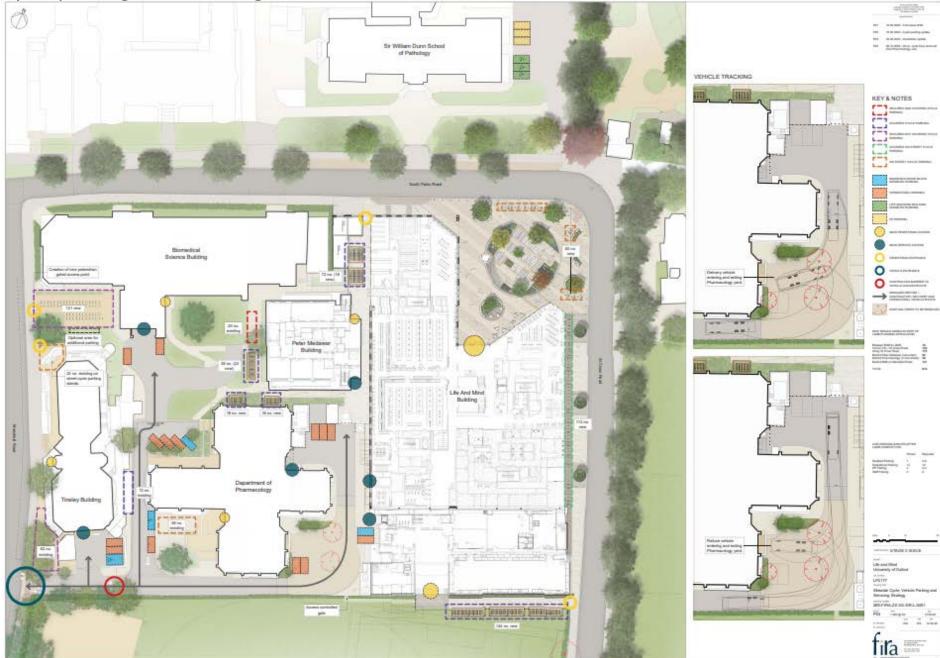

A SERIES, AT (64) + STANK, 1 HORZON'AL DISENSIONS SHOWN RESCATE FACE OF CONCRETE, FACE OF SHEATHER, Life and Mind Building (LaMB) **nb**bj CENTERING OF COLUMN ORDINAL OR FACE OF PRISH (WERROR, UNLESS OTHERWISE NOTE) WINTON, DWEISION ENDOUGH TOF OF BLAS. TOP OF BURLOOK, UNLESS CHARRISES SCHOOL THESE STANSMISSANITHS EXCLUSIVE PROPERTY OF ASSOCIATION SHEELS PREPARED FOR THESE STANSMISSANITHS EXCLUSIVE PROPERTY OF ASSOCIATION OF HIS ARCHIVE SEES PREPARED FOR USE IN THE SECULTION OF THE INSC DISC PROJECT USE OF REPRODUCTION FOR ANY OTHE PURPOSE WITHOUT THE WRITTEN PRIMISSION OF NEW 22 PROPERTY. LONDON, ECHV 2TT PHONE +44 (5)057 939 3700 FAX +44 (5)057 939 3799 www.rbbi.com PLANNING - PROPOSED CONTEXT ELEVATIONS - EAST AND WEST

















Proposed car & cycle parking and servicing

plan



4





50