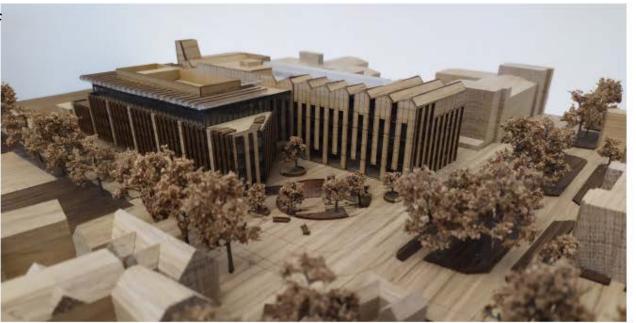

1:500 physical model, illustrating articulation concept

square

24

Images of façade treatment

Flex Block facade close-up

Arrival from Marsden cycle path and University Parks

Arrival along South Parks Road from the Science Area, with improved views of Linacre College