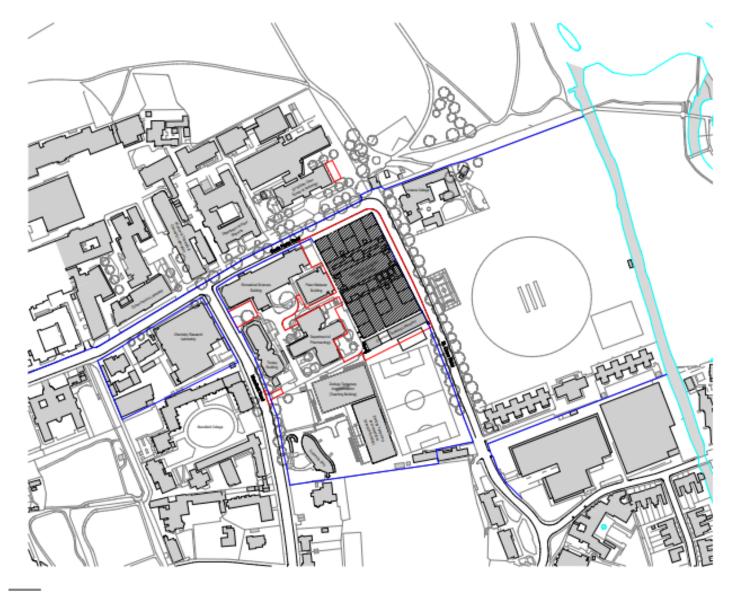

## West Area Planning Committee Presentation

DATE OF THE PROPERTY OF THE PR

Reference Number: 20/02471/FUL

Site Address: Tinbergen, South Parks

Road

**Committee date: 19 January 2021** 

**Proposed Plans, Elevations and Visualisations** 



























1 NORTH ELEVATION

#### Existing north elevation St Cross Road (Tinbergen demolished shown hatched)





#### Existing east elevation St Cross Road (Tinbergen demolished shown hatched)





#### Existing south elevation St Cross Road (Tinbergen demolished shown hatched)





#### Existing west elevation St Cross Road (Tinbergen demolished shown hatched)





# Existing context elevations - north and south 1 EXISTING CONTEXT ELEVATION - NORTH 2 EXISTING CONTEXT ELEVATION - NORTH **nb**bj Bland, HORZONIA, DISENSIONS SHOWN ROTCATS FIRST OF CONCRETS, FIRST OF SHEATHING, CONTINUES OF THE WASHINGTON RECION THAT OF CONTINUES AND PRESENTING CONTINUES OF THE CONTIN

## Existing context elevations – east and west 1 EXISTING CONTEXT ELEVATION - EAST 2 EXISTING CONTEXT ELEVATION