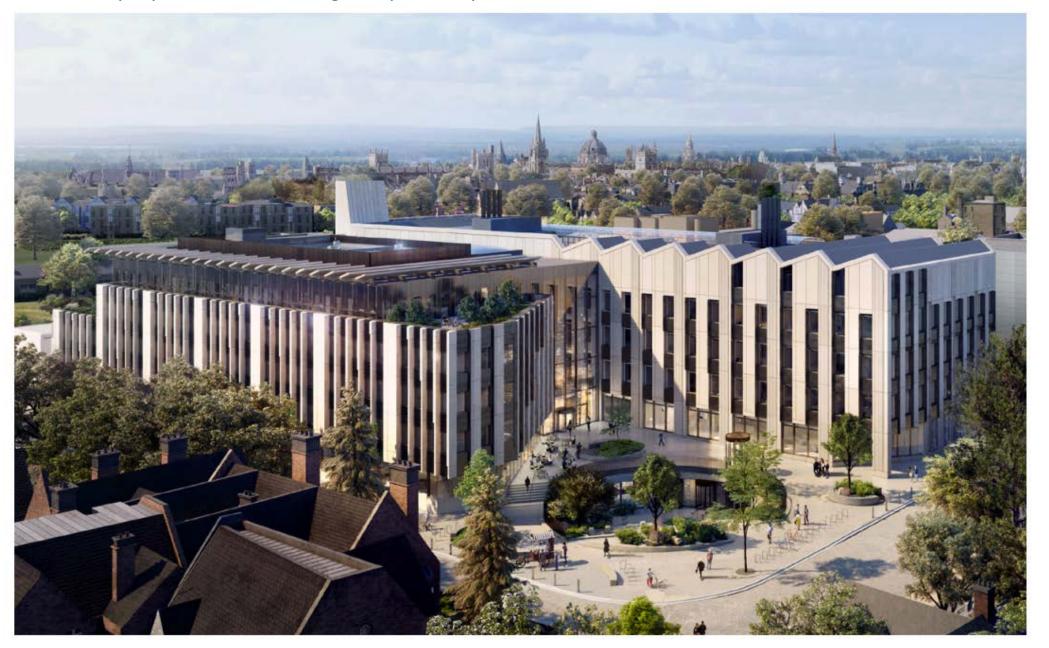

INUES OF THE CONTIN

## Existing context elevations – east and west 1 EXISTING CONTEXT ELEVATION - EAST 2 EXISTING CONTEXT ELEVATION - WEST DRAWINGS HAVE BEEN PREPARED ON AS DRIGINAL SHEET SIZE OF ISO A SERIES, AT (641 a Life and Mind Building (LaMB) **nb**bj HORIZON'A, OMENSIONE SHOWN ROUGHTS FACE OF CONCRETE, FACE OF SHEATHING. CENTERLINE OF COLUMN ORDLINE, OR NACE OF FINEH (WHERCH), UNLESS OTHERS NOTED. VERTICAL DIMENSIONS INDICATE TOP OF SUM, TOP OF SURFLOOR, UNLESS OTHERWISE NOTED. THESE DANGELAND THE EXCLUSIVE PROPERTY OF MISS AND HAVE BEEN PREPARED IN USE IN THE EXECUTION OF THE ENCLUSION PROJECT, USE OR REPRODUCTION FOR ANY OF PURPOSE WITHOUT THE WRITTEN PRINCESION OF NISS IS PROHESTED. PLANNING - EXISTING CONTEXT











1:500 physical model, illustrating articulation concept





square



24

Images of façade treatment

Flex Block facade close-up







Arrival from Marsden cycle path and University Parks



Arrival along South Parks Road from the Science Area, with improved views of Linacre College



The cut back corner offers early views into the square and towards college grounds beyond.

The ground floor windows along South Parks Road are being considered for digital displays to exhibit work of the departments while enhancing privacy for herbarium users behind.



View towards main entrance (right) and St Cross Road and College Grounds (left)



View from sports fields to the south of the proposed development

#### Verified view of proposed building on St Cross Road





#### **Proposed North Elevation**





#### Proposed East elevation onto St Cross Roa