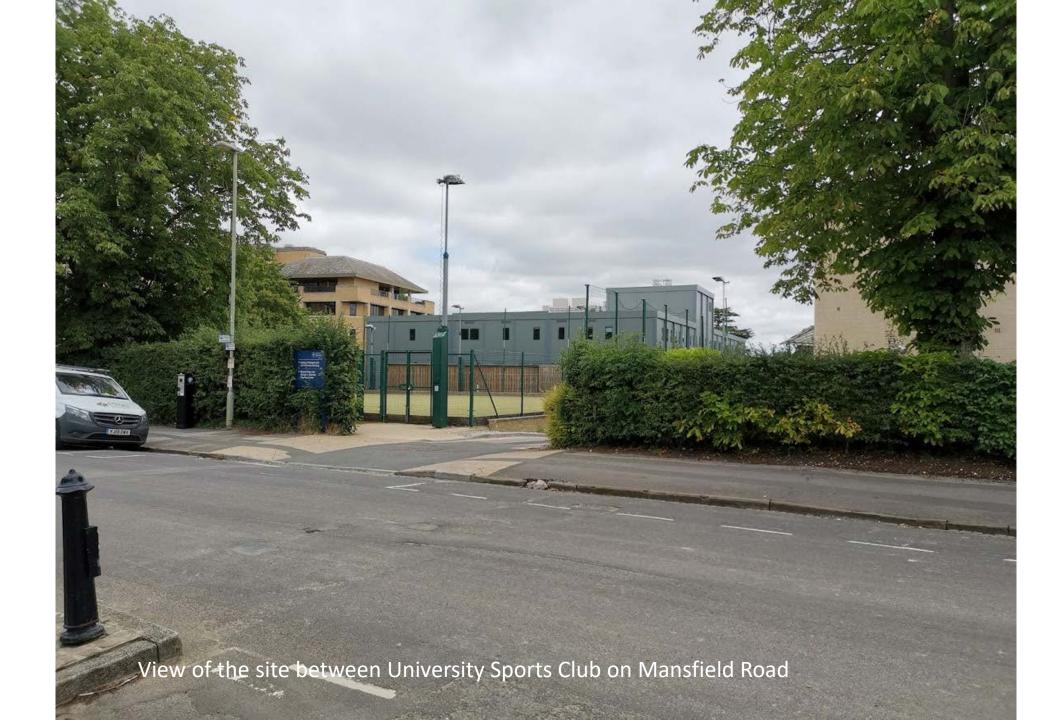

## West Area Planning Committee Presentation

DATE OF THE PROPERTY OF THE PR

Reference Number: 20/02471/FUL

Site Address: Tinbergen, South Parks

Road

**Committee date: 19 January 2021** 

**Proposed Plans, Elevations and Visualisations** 



























1 NORTH ELEVATION

#### Existing north elevation St Cross Road (Tinbergen demolished shown hatched)





#### Existing east elevation St Cross Road (Tinbergen demolished shown hatched)





#### Existing south elevation St Cross Road (Tinbergen demolished shown hatched)





#### Existing west elevation St Cross Road (Tinbergen demolished shown hatched)





# Existing context elevations - north and south 1 EXISTING CONTEXT ELEVATION - NORTH 2 EXISTING CONTEXT ELEVATION - NORTH **nb**bj Bland, HORZONIA, DISENSIONS SHOWN ROTCATS FIRST OF CONCRETS, FIRST OF SHEATHING, CONTINUES OF THE WASHINGTON RECION THAT OF CONTINUES AND PRESENTING CONTINUES OF THE CONTIN

## Existing context elevations – east and west 1 EXISTING CONTEXT ELEVATION - EAST 2 EXISTING CONTEXT ELEVATION - WEST DRAWINGS