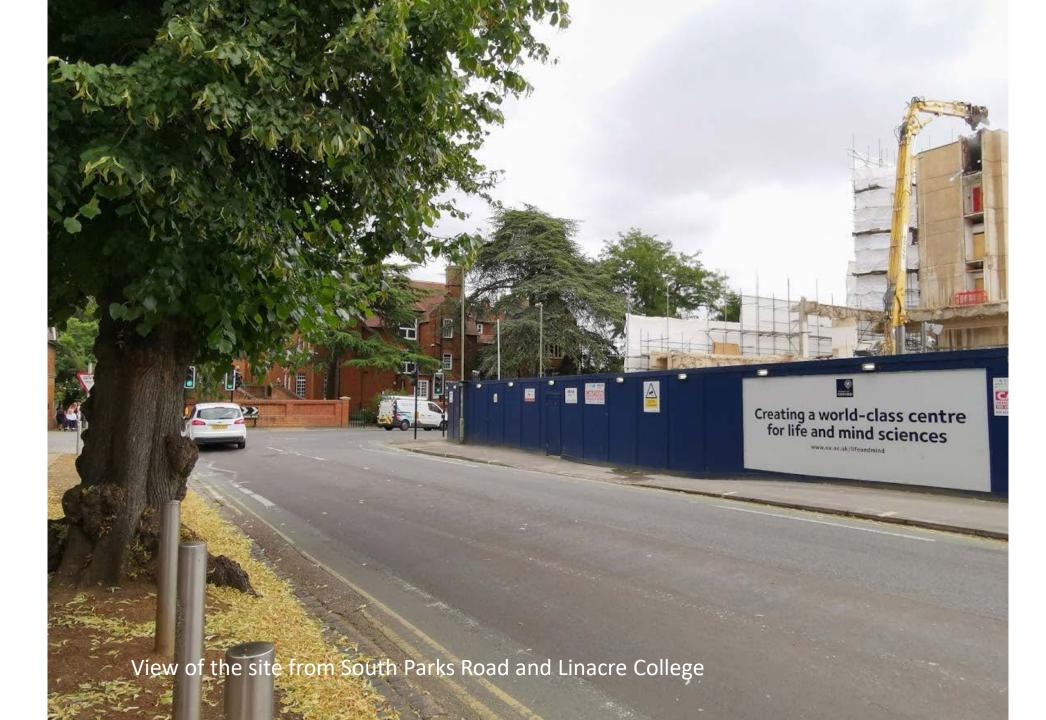

#### Existing north elevation St Cross Road (Tinbergen demolished shown hatched)