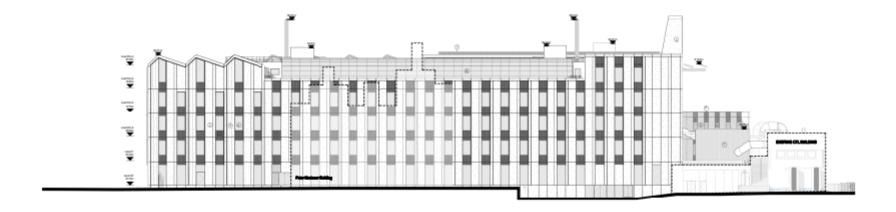

#### Proposed west elevation facing University Buildings within the 'Mansfield Block'