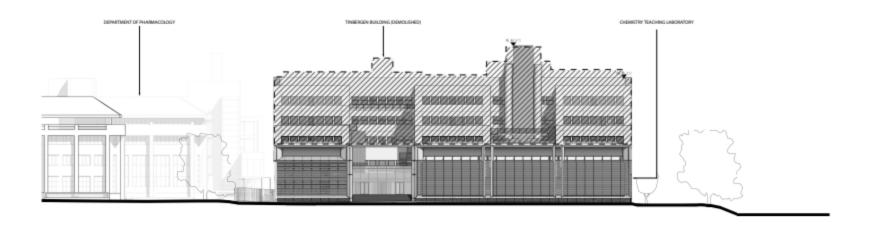

#### Existing south elevation St Cross Road (Tinbergen demolished shown hatched)