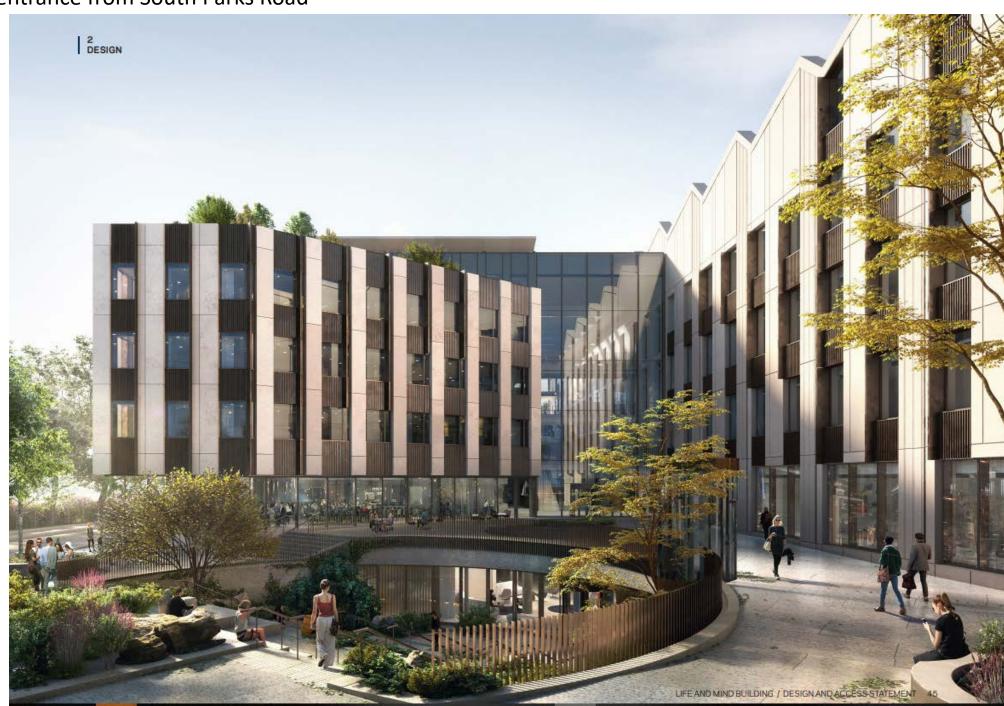

The cut back corner offers early views into the square and towards college grounds beyond.

The ground floor windows along South Parks Road are being considered for digital displays to exhibit work of the departments while enhancing privacy for herbarium users behind.