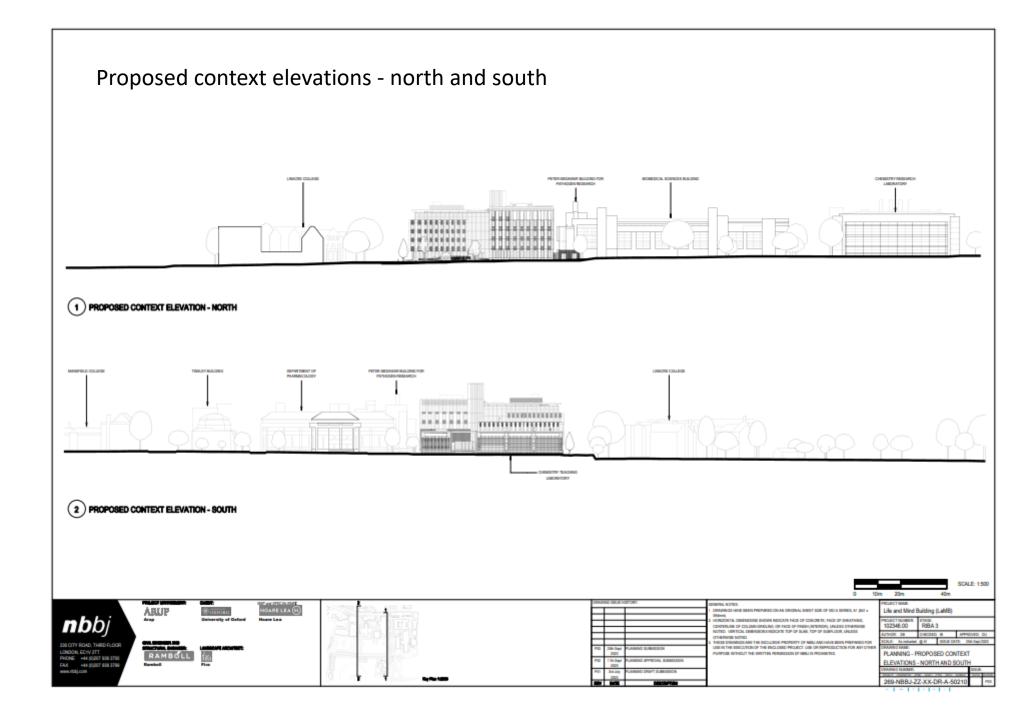

# Existing context elevations - north and south 1 EXISTING CONTEXT ELEVATION - NORTH 2 EXISTING CONTEXT ELEVATION - NORTH **nb**bj Bland, HORZONIA, DISENSIONS SHOWN ROTCATS FIRST OF CONCRETS, FIRST OF SHEATHING, CONTINUES OF THE WASHINGTON RECION THAT OF CONTINUES AND PRESENTING CONTINUES OF THE CONTIN