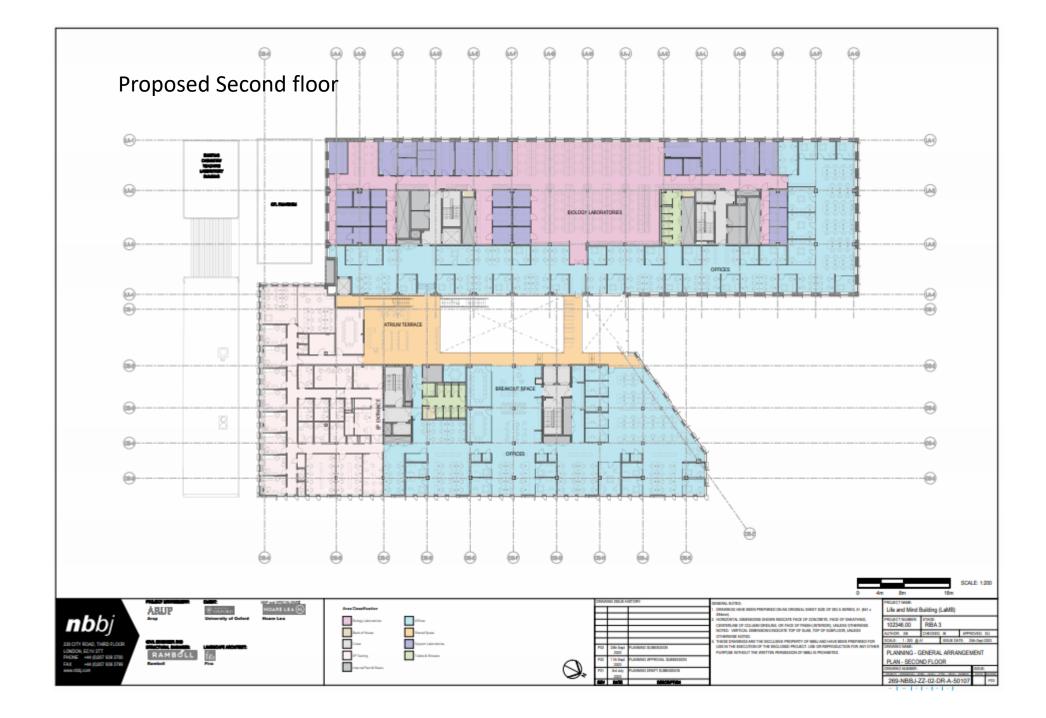

ST L DAMIN'S HAVE BEEN PREPARED ON AN ORIGINAL SHEET SUS OF BO A SERIES, AT (64) + STANK, 1 HORZON'AL DISENSIONS SHOWN RESCATE FACE OF CONCRETE, FACE OF SHEATHER, Life and Mind Building (LaMB) **nb**bj CENTERING OF COLUMN ORDINAL OR FACE OF PRISH (WERROR, UNLESS OTHERWISE NOTE) WINTON, DWEISION ENDOUGH TOF OF BLAS. TOP OF BURLOOK, UNLESS CHARRISES SCHOOL THESE STANSMISSANITHS EXCLUSIVE PROPERTY OF ASSOCIATION SHEELS PREPARED FOR THESE STANSMISSANITHS EXCLUSIVE PROPERTY OF ASSOCIATION OF HIS ARCHIVE SEES PREPARED FOR USE IN THE SECULTION OF THE INSC DISC PROJECT USE OF REPRODUCTION FOR ANY OTHE PURPOSE WITHOUT THE WRITTEN PRIMISSION OF NEW 22 PROPERTY. LONDON, ECHV 2TT PHONE +44 (5)057 939 3700 FAX +44 (5)057 939 3799 www.rbbi.com PLANNING - PROPOSED CONTEXT ELEVATIONS - EAST AND WEST

















Proposed car & cycle parking and servicing

plan



4





50