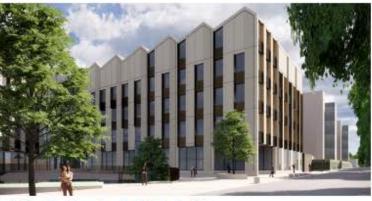

The cut back corner offers early views into the square and towards college grounds beyond.

The ground floor windows along South Parks Road are being considered for digital displays to exhibit work of the departments while enhancing privacy for herbarium users behind.