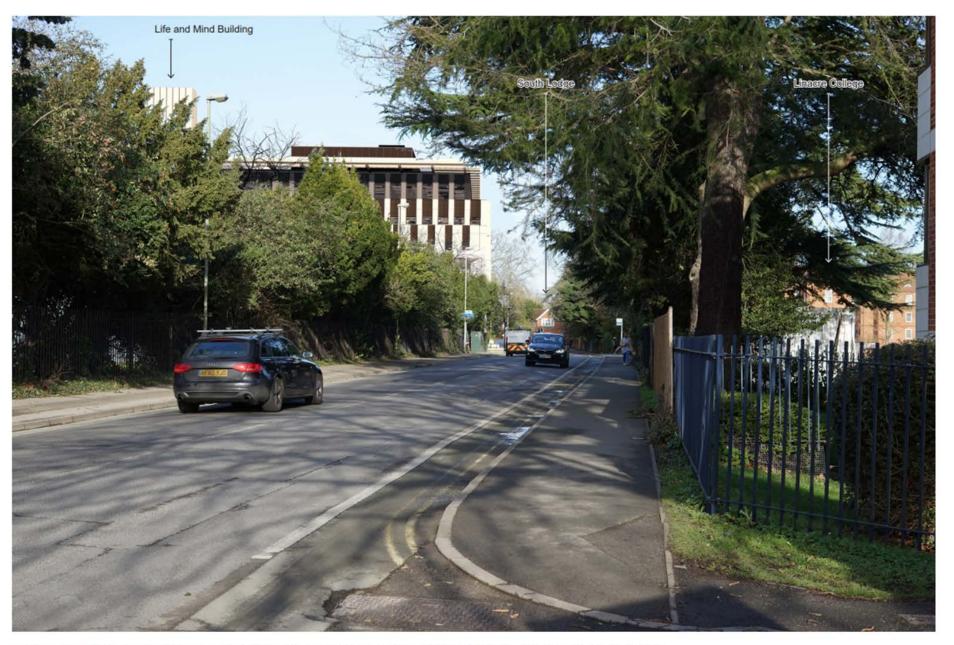

G - EXISTING CONTEXT











1:500 physical model, illustrating articulation concept





square



24

Images of façade treatment

Flex Block facade close-up







Arrival from Marsden cycle path and University Parks



Arrival along South Parks Road from the Science Area, with improved views of Linacre College



The cut back corner offers early views into the square and towards college grounds beyond.

The ground floor windows along South Parks Road are being considered for digital displays to exhibit work of the departments while enhancing privacy for herbarium users behind.



View towards main entrance (right) and St Cross Road and College Grounds (left)



View from sports fields to the south of the proposed development

#### Verified view of proposed building on St Cross Road





#### **Proposed North Elevation**





#### Proposed East elevation onto St Cross Road





#### Proposed east elevation to public open space





#### Proposed south elevation to Oxford University Sports Club playing field





#### Proposed west elevation facing University Buildings within the 'Mansfield Block'







### Proposed context elevations- east and west WHEN ME WELL COLLEGE 1 PROPOSED CONTEXT ELEVATION - EAST 2 PROPOSED CONTEXT ELEVATION - WEST L DAMIN'S HAVE BEEN PREPARED ON AN ORIGINAL SHEET SUS OF BO A SERIES, AT (64) + STANK, 1 HORZON'AL DISENSIONS SHOWN RESCATE FACE OF CONCRETE, FACE OF SHEATHER, Life and Mind Building (LaMB) **nb**bj CENTERING OF COLUMN ORDINAL OR FACE OF PRISH (WERROR, UNLESS OTHERWISE NOTE) WINTON, DWEISION ENDOUGH TOF OF BLAS. TOP OF BURLOOK, UNLE