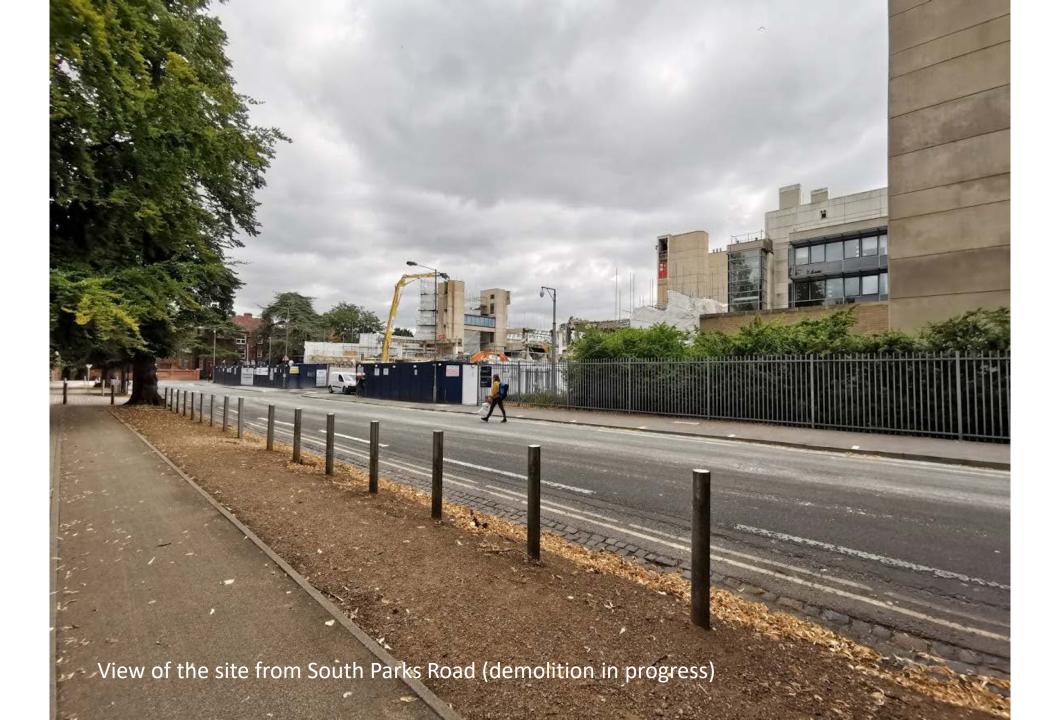

#### Existing north elevation St Cross Road (Tinbergen demolished shown hatched)