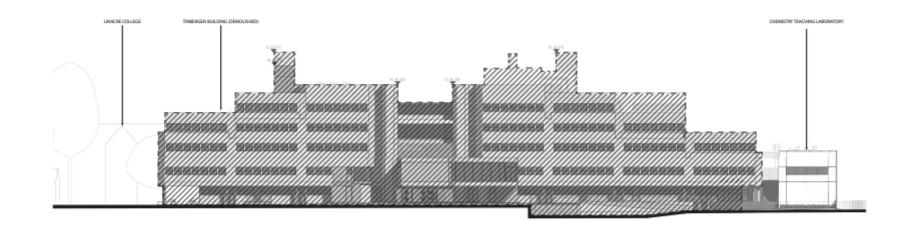

## West Area Planning Committee Presentation

DATE OF THE PROPERTY OF THE PR

Reference Number: 20/02471/FUL

Site Address: Tinbergen, South Parks

Road

**Committee date: 19 January 2021** 

**Proposed Plans, Elevations and Visualisations** 



























1 NORTH ELEVATION

#### Existing north elevation St Cross Road (Tinbergen demolished shown hatched)





#### Existing east elevation St Cross Road (Tinbergen demolished shown hatched)





#### Existing south elevation St Cross Road (Tinbergen demolished shown hatched)





#### Existing west elevation St Cross Road (Tinbergen demolished shown hatched)





# Existing context elevations - north and south 1 EXISTING CONTEXT ELEVATION - NORTH 2 EXISTING CONTEXT ELEVATION - NORTH **nb**bj Bland, HORZONIA, DISENSIONS SHOWN ROTCATS FIRST OF CONCRETS, FIRST OF SHEATHING, CONTINUES OF THE WASHINGTON RECION THAT OF CONTINUES AND PRESENTING CONTINUES OF THE CONTIN

## Existing context elevations – east and west 1 EXISTING CONTEXT ELEVATION - EAST 2 EXISTING CONTEXT ELEVATION - WEST DRAWINGS HAVE BEEN PREPARED ON AS DRIGINAL SHEET SIZE OF ISO A SERIES, AT (641 a Life and Mind Building (LaMB) **nb**bj HORIZON'A, OMENSIONE SHOWN ROUGHTS FACE OF CONCRETE, FACE OF SHEATHING. CENTERLINE OF COLUMN ORDLINE, OR NACE OF FINEH (WHERCH), UNLESS OTHERS NOTED. VERTICAL DIMENSIONS INDICATE TOP OF SUM, TOP OF SURFLOOR, UNLESS OTHERWISE NOTED. THESE DANGELAND THE