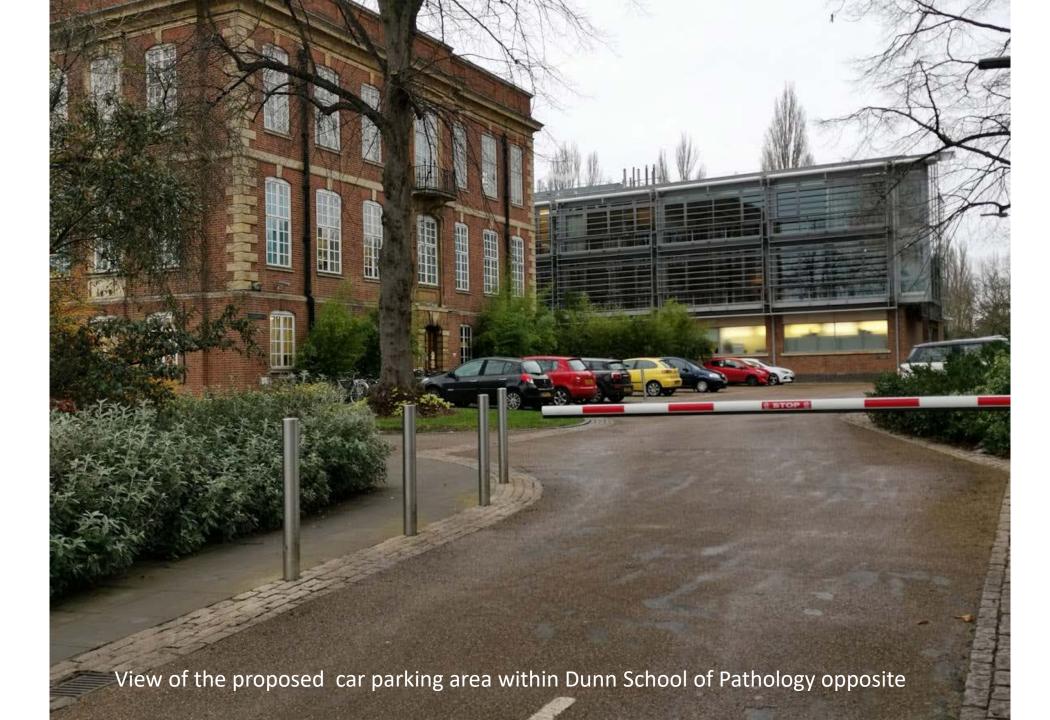

## West Area Planning Committee Presentation

DATE OF THE PROPERTY OF THE PR

Reference Number: 20/02471/FUL

Site Address: Tinbergen, South Parks

Road

**Committee date: 19 January 2021** 

**Proposed Plans, Elevations and Visualisations** 



























1 NORTH ELEVATION

#### Existing north elevation St Cross Road (Tinbergen demolished shown hatched)





#### Existing east elevation St Cross Road (Tinbergen demolished shown hatched)





#### Existing south elevation St Cross Road (Tinbergen demolished shown hatched)





#### Existing west elevation St Cross Road (Tinbergen demolished shown hatched)





# Existing context elevations - north and south 1 EXISTING CONTEXT ELEVATION - NORTH 2 EXISTING CONTEXT ELEVATION - NORTH **nb**bj Bland, HORZONIA, DISENSIONS SHOWN ROTCATS FIRST OF CONCRETS, FIRST OF SHEATHING, CONTINUES OF THE WASHINGTON RECION THAT OF CONTINUES AND PRESENTING CONTINUES OF THE CONTIN

## Existing context elevations – east and west 1 EXISTING CONTEXT ELEVATION - EAST 2 EXISTING CONTEXT ELEVATION - WEST DRAWI