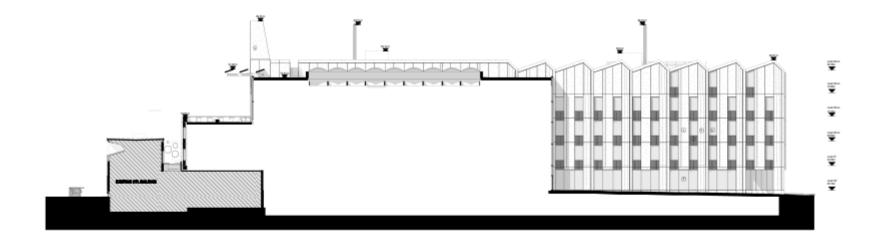

#### Proposed East elevation onto St Cross Road

#### Proposed east elevation to public open space

#### Proposed south elevation to Oxford University Sports Club playing field

#### Proposed west elevation facing University Buildings within the 'Mansfield Block'