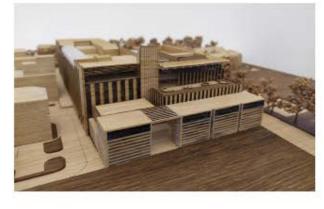

1:500 physical model, illustrating articulation concept

square

24

Images of façade treatment

Flex Block facade close-up

Arrival from Marsden cycle path and University Parks

Arrival along South Parks Road from the Science Area, with improved views of Linacre College