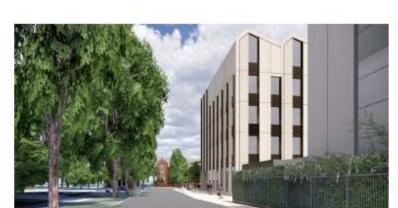

WEST DRAWINGS HAVE BEEN PREPARED ON AS DRIGINAL SHEET SIZE OF ISO A SERIES, AT (641 a Life and Mind Building (LaMB) **nb**bj HORIZON'A, OMENSIONE SHOWN ROUGHTS FACE OF CONCRETE, FACE OF SHEATHING. CENTERLINE OF COLUMN ORDLINE, OR NACE OF FINEH (WHERCH), UNLESS OTHERS NOTED. VERTICAL DIMENSIONS INDICATE TOP OF SUM, TOP OF SURFLOOR, UNLESS OTHERWISE NOTED. THESE DANGELAND THE EXCLUSIVE PROPERTY OF MISS AND HAVE BEEN PREPARED IN USE IN THE EXECUTION OF THE ENCLUSION PROJECT, USE OR REPRODUCTION FOR ANY OF PURPOSE WITHOUT THE WRITTEN PRINCESION OF NISS IS PROHESTED. PLANNING - EXISTING CONTEXT











1:500 physical model, illustrating articulation concept





square



24

Images of façade treatment

Flex Block facade close-up







Arrival from Marsden cycle path and University Parks



Arrival along South Parks Road from the Science Area, with improved views of Linacre College



The cut back corner offers early views into the square and towards college grounds beyond.

The ground floor windows along South Parks Road are being considered for digital displays to exhibit work of the departments while enhancing privacy for herbarium users behind.



View towards main entrance (right) and St Cross Road and College Grounds (left)



View from sports fields to the south of the proposed development

#### Verified view of proposed building on St Cross Road





#### **Proposed North Elevation**





#### Proposed East elevation onto St Cross Road





#### Proposed east elevation to public open space





#### Proposed south elevation to Oxford University Sports Club playing f