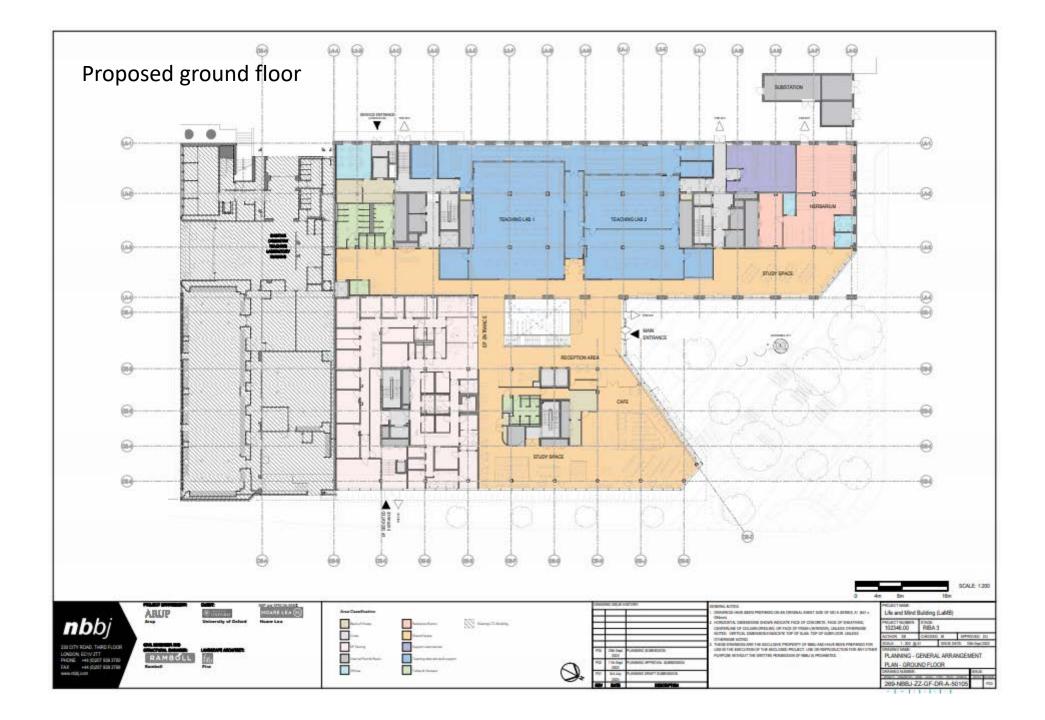

- WEST L DAMIN'S HAVE BEEN PREPARED ON AN ORIGINAL SHEET SUS OF BO A SERIES, AT (64) + STANK, 1 HORZON'AL DISENSIONS SHOWN RESCATE FACE OF CONCRETE, FACE OF SHEATHER, Life and Mind Building (LaMB) **nb**bj CENTERING OF COLUMN ORDINAL OR FACE OF PRISH (WERROR, UNLESS OTHERWISE NOTE) WINTON, DWEISION ENDOUGH TOF OF BLAS. TOP OF BURLOOK, UNLESS CHARRISES SCHOOL THESE STANSMISSANITHS EXCLUSIVE PROPERTY OF ASSOCIATION SHEELS PREPARED FOR THESE STANSMISSANITHS EXCLUSIVE PROPERTY OF ASSOCIATION OF HIS ARCHIVE SEES PREPARED FOR USE IN THE SECULTION OF THE INSC DISC PROJECT USE OF REPRODUCTION FOR ANY OTHE PURPOSE WITHOUT THE WRITTEN PRIMISSION OF NEW 22 PROPERTY. LONDON, ECHV 2TT PHONE +44 (5)057 939 3700 FAX +44 (5)057 939 3799 www.rbbi.com PLANNING - PROPOSED CONTEXT ELEVATIONS - EAST AND WEST

















Proposed car & cycle parking and servicing

plan



4





50