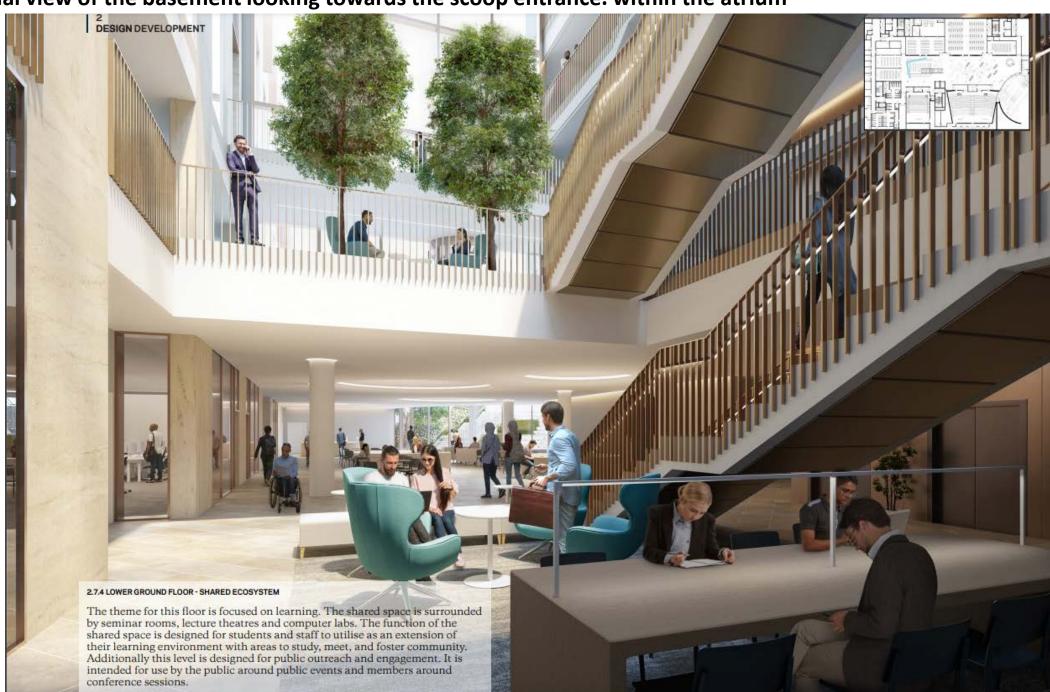

The cut back corner offers early views into the square and towards college grounds beyond.

The ground floor windows along South Parks Road are being considered for digital displays to exhibit work of the departments while enhancing privacy for herbarium users behind.