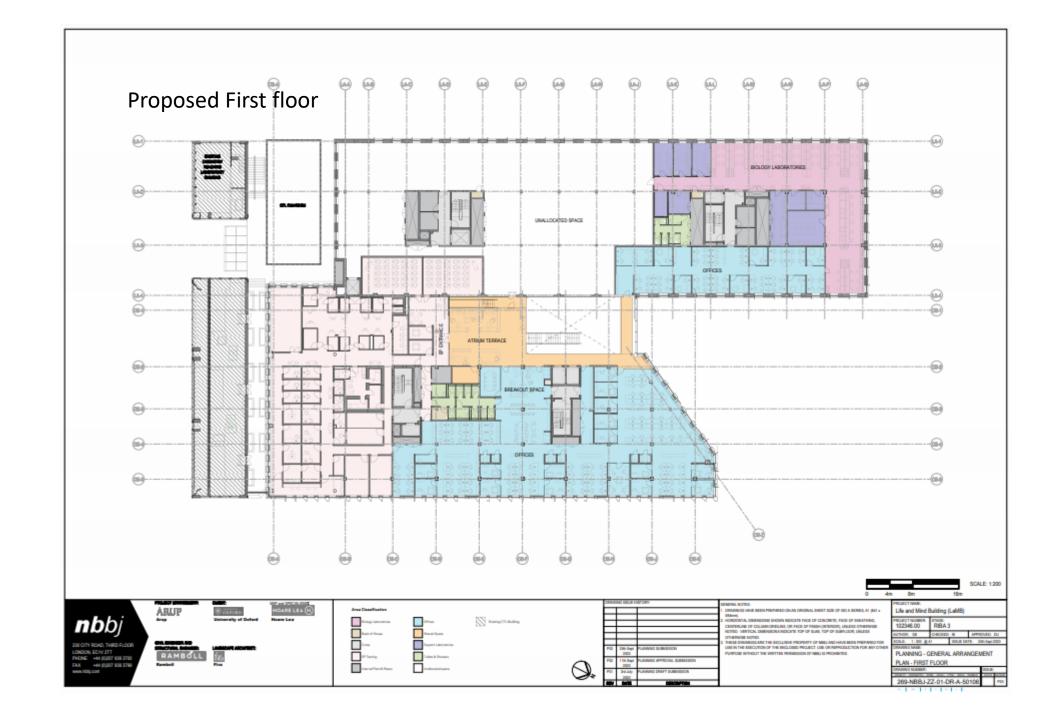

WEST L DAMIN'S HAVE BEEN PREPARED ON AN ORIGINAL SHEET SUS OF BO A SERIES, AT (64) + STANK, 1 HORZON'AL DISENSIONS SHOWN RESCATE FACE OF CONCRETE, FACE OF SHEATHER, Life and Mind Building (LaMB) **nb**bj CENTERING OF COLUMN ORDINAL OR FACE OF PRISH (WERROR, UNLESS OTHERWISE NOTE) WINTON, DWEISION ENDOUGH TOF OF BLAS. TOP OF BURLOOK, UNLESS CHARRISES SCHOOL THESE STANSMISSANITHS EXCLUSIVE PROPERTY OF ASSOCIATION SHEELS PREPARED FOR THESE STANSMISSANITHS EXCLUSIVE PROPERTY OF ASSOCIATION OF HIS ARCHIVE SEES PREPARED FOR USE IN THE SECULTION OF THE INSC DISC PROJECT USE OF REPRODUCTION FOR ANY OTHE PURPOSE WITHOUT THE WRITTEN PRIMISSION OF NEW 22 PROPERTY. LONDON, ECHV 2TT PHONE +44 (5)057 939 3700 FAX +44 (5)057 939 3799 www.rbbi.com PLANNING - PROPOSED CONTEXT ELEVATIONS - EAST AND WEST

















Proposed car & cycle parking and servicing

plan



4





50