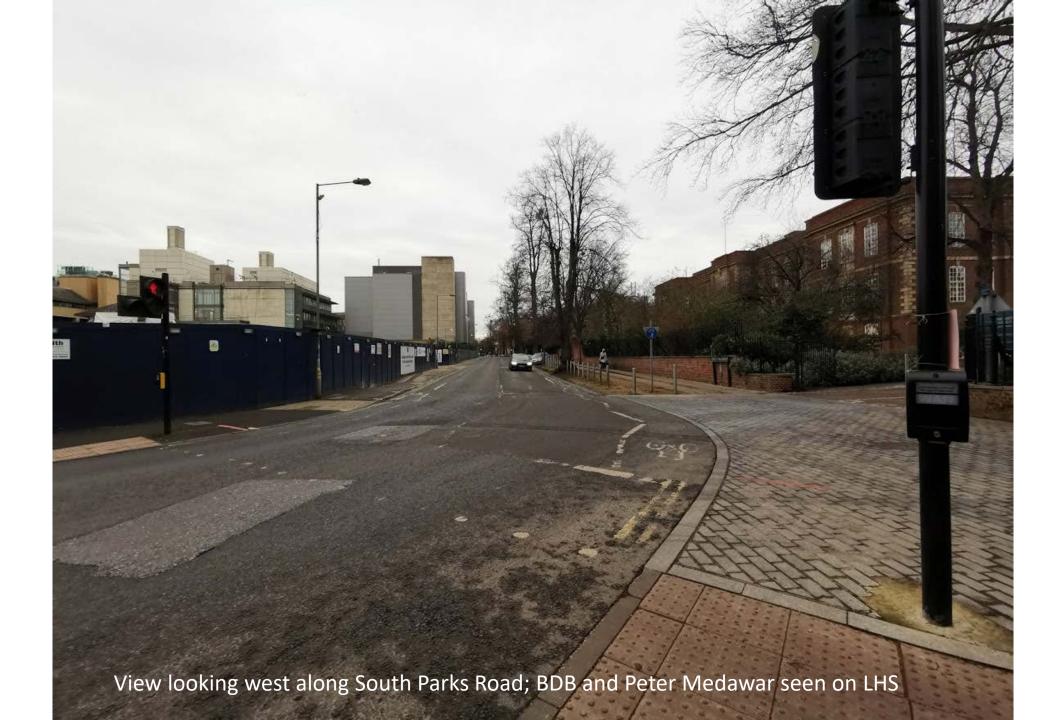

# Existing context elevations - north and south 1 EXISTING CONTEXT ELEVATION - NORTH 2 EXISTING CONTEXT ELEVATION - NORTH **nb**bj Bland, HORZONIA, DISENSIONS SHOWN ROTCATS FIRST OF CONCRETS, FIRST OF SHEATHING, CONTINUES OF THE WASHINGTON RECION THAT OF CONTINUES AND PRESENTING CONTINUES OF THE CONTIN