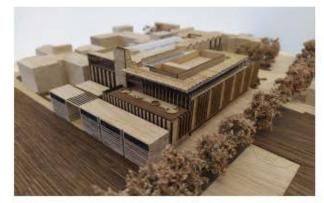

1:500 physical model, illustrating articulation concept

square

24

Images of façade treatment

Flex Block facade close-up

Arrival from Marsden cycle path and University Parks

Arrival along South Parks Road from the Science Area, with improved views of Linacre College